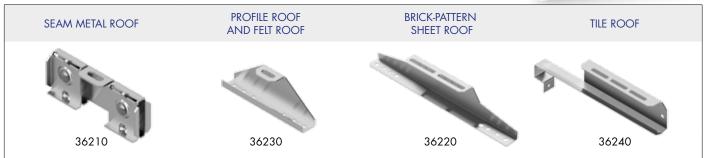

The mounts are permanently installed onto the roof, either on the ribs, sheathing, the seams between sheets or the sheets themselves, depending on the roofing. Installing the mounting system is quick, and it provides proven and safe solar racking on different roofing types.

### FOR PITCHED ROOFS

The mounts are installed onto the seams between sheets.

Thanks to the profile frame, the mounting system can be used for different panel sizes, which makes it suitable for many kinds of solar module systems.