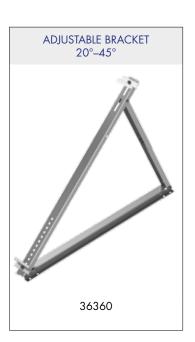

## **FOR FLAT ROOFS**

Mounting system for flat roofs

Mounting system with profile frame for flat roofs

Solar panels are installed on an angle also on flat roofs to achieve maximum capacity.

The adjustable bracket is installed at the correct angle (20°–45°) on site.

The mounts are made from corrosiveresistant Magnelis®-coated steel.

The flat roof brackets can be equipped with a profile frame, depending on the roof and solar module features.

Ask for an offer on a mounting kit for your flat roof!