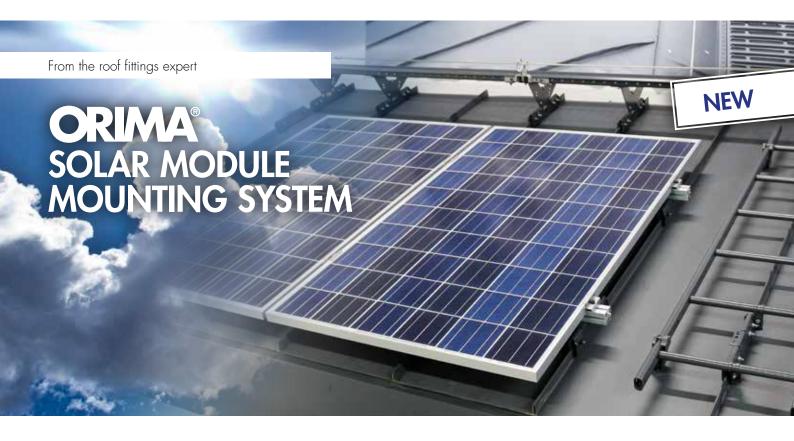

# Orima® Solar panel mounts

### Modular mounting system for solar panels

The Orima mounting system is based on modules, proven roof mounts and a profile frame.

It has been designed to withstand Nordic weather conditions. The durable mounting system is adaptable to all standard roof types.

The mounts are permanently installed onto the roof, either on the ribs, sheathing, the seams between sheets or the sheets themselves, depending on the roofing. Installing the mounting system is quick, and it provides proven and safe solar racking on different roofing types.