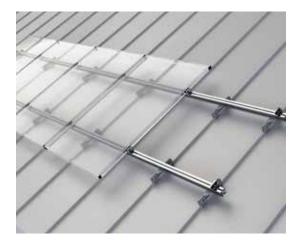

### FOR PITCHED ROOFS

The mounts are installed onto the seams between sheets.

Thanks to the profile frame, the mounting system can be used for different panel sizes, which makes it suitable for many kinds of solar module systems.

The mounts are made from corrosiveresistant Magnelis®-coated steel. The mounting kits are also available in colours that match your roofing.