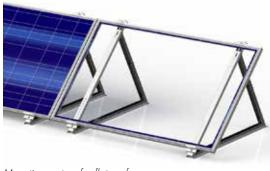

## **FOR FLAT ROOFS**

Mounting system for flat roofs

Mounting system with profile frame for flat roofs

Solar panels are installed on an angle also on flat roofs to achieve maximum capacity.

The adjustable bracket is installed at the correct angle (20°–45°) on site.

The mounts are made from corrosiveresistant Magnelis®-coated steel.

The flat roof brackets can be equipped with a profile frame, depending on the roof and solar module features.

Ask for an offer on a mounting kit for your flat roof!