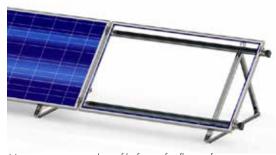

## **FOR FLAT ROOFS**

Mounting system for flat roofs

Mounting system with profile frame for flat roofs

Solar panels are installed on an angle also on flat roofs to achieve maximum capacity.

The adjustable bracket is installed at the correct angle (20°–45°) on site.

The mounts are made from corrosiveresistant Magnelis®-coated steel.

The flat roof brackets can be equipped with a profile frame, depending on the roof and solar module features.

Ask for an offer on a mounting kit for your flat roof!