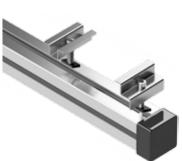

### Modular mounting system for solar panels

The Orima mounting system is based on modules, proven roof mounts and a profile frame.

It has been designed to withstand Nordic weather conditions. The durable mounting system is adaptable to all standard roof types.

### FOR PITCHED ROOFS

The mounts are installed onto the seams between sheets.

Thanks to the profile frame, the mounting system can be used for different panel sizes, which makes it suitable for many kinds of solar module systems.